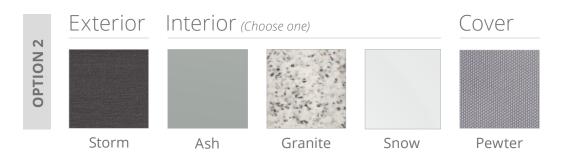

Neck and Shoulder Therapy
- Enhanced Interior Lighting Design
- Exterior Sconce Lighting
- Adjustable Water Feature
- Comfortable Ergonomic Headrests
- Durable 3-Layer Spa Shell
- Wood-Free EnduraFrame<sup>™</sup>
- Solid ABS EnduraBase<sup>™</sup>
- High-Density Full-Foam Insulation
- Patio Performance<sup>™</sup> Cover

## **OPTIONAL FEATURES**

- X Series Audio System
- Premier Jet, Lighting, & Trim Package
- Premium Touch Controls
- CloudControl 2<sup>™</sup> WiFi Module
- EOS™ O3 Enhanced Ozone System
- Wellspring<sup>™</sup> Ozone Purifier
- Dedicated Filtration Pump
- FROG® @ease® Water Care System
- Natural Mineral Cartridge
- Covermate I<sup>™</sup> Cover Lifter
- Covermate III<sup>™</sup> Cover Lifter
- Select Step System
- Durastep
- Second Therapy Pump

## **COLOR OPTIONS**





## SPA SPECS

AVAILABLE SEATS 6

THERAPY PUMP 1

JET COUNT 34

DIMENSIONS 6'8" x 7'4" x 2'10"

2.03m x 2.24m x .86m

WATER CAPACITY 314 gal / 1189 L

DRY WEIGHT 575 lbs / 261 kg

FILLED WEIGHT 4285 lbs / 1944 kg