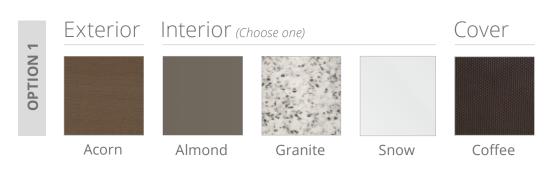

d Neck and Shoulder Therapy
- Enhanced Interior Lighting Design
- Exterior Sconce Lighting
- Adjustable Water Feature
- Comfortable Ergonomic Headrests
- Durable 3-Layer Spa Shell
- Wood-Free EnduraFrame<sup>™</sup>
- Solid ABS EnduraBase<sup>™</sup>
- High-Density Full-Foam Insulation
- Patio Performance<sup>™</sup> Cover

## **OPTIONAL FEATURES**

- X Series Audio System
- Premier Jet, Lighting, & Trim Package
- Premium Touch Controls
- CloudControl 2<sup>™</sup> WiFi Module
- EOS™ O3 Enhanced Ozone System
- Wellspring<sup>™</sup> Ozone Purifier
- Dedicated Filtration Pump
- FROG® @ease® Water Care System
- Natural Mineral Cartridge
- Covermate I<sup>™</sup> Cover Lifter
- Covermate III<sup>™</sup> Cover Lifter
- Select Step System
- Durastep
- Second Therapy Pump

## **COLOR OPTIONS**





## SPA SPECS

AVAILABLE SEATS 6

THERAPY PUMP 1

JET COUNT 34

DIMENSIONS 6'8" x 7'4" x 2'10"

2.03m x 2.24m x .86m

WATER CAPACITY 314 gal / 1189 L

DRY WEIGHT 575 lbs / 261 kg

FILLED WEIGHT 4285 lbs / 1944 kg