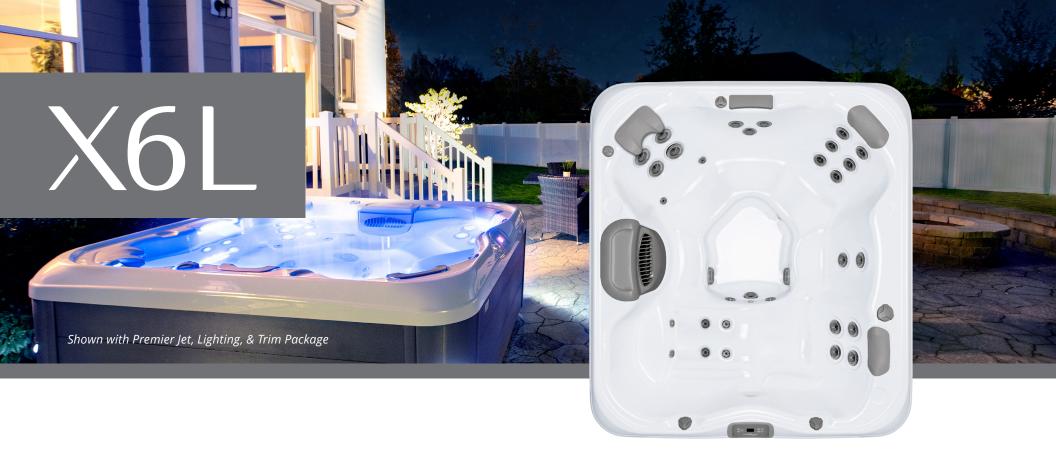

## STANDARD FEATURES

- Standard Push-Button Color Screen Control
- Adjustable Therapy Jets
- Flow Diverter Controls
- Air Control in Premium Seats
- Advanced Neck and Shoulder Therapy
- Enhanced Interior Lighting Design
- Exterior Sconce Lighting
- Adjustable Water Feature
- Comfortable Ergonomic Headrests
- Durable 3-Layer Spa Shell
- Wood-Free EnduraFrame<sup>™</sup>
- Solid ABS EnduraBase<sup>™</sup>
- High-Density Full-Foam Insulation
- Patio Performance<sup>™</sup> Cover

## **OPTIONAL FEATURES**

- X Series Audio System
- Premier Jet, Lighting, & Trim Package
- Premium Touch Controls
- CloudControl 2<sup>™</sup> WiFi Module
- EOS™ O3 Enhanced Ozone System
- Wellspring<sup>™</sup> Ozone Purifier
- Dedicated Filtration Pump
- FROG® @ease® Water Care System
- Natural Mineral Cartridge
- Covermate I<sup>™</sup> Cover Lifter
- Covermate III<sup>™</sup> Cover Lifter
- Select Step System
- Durastep
- Second Therapy Pump

## SPA SPECS

AVAILABLE SEATS 6

THERAPY PUMP 1

JET COUNT 34

DIMENSIONS 6'8" x 7'4" x 2'10"

2.03m x 2.24m x .86m

WATER CAPACITY 314 gal / 1189 L

DRY WEIGHT 575 lbs / 261 kg