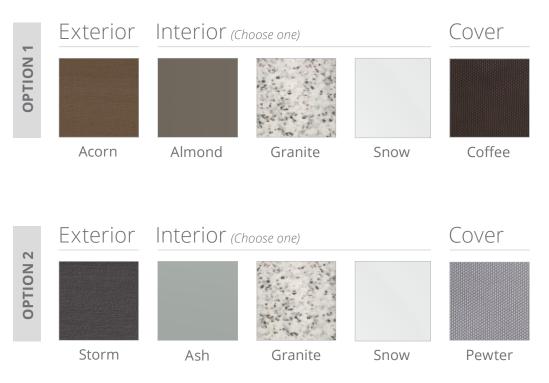

verter Controls
- Air Control in Premium Seats
- Enhanced Interior Lighting Design
- Exterior Sconce Lighting
- Adjustable Water Feature
- Comfortable Ergonomic Headrests
- Durable 3-Layer Spa Shell
- Wood-Free EnduraFrame<sup>™</sup>
- Solid ABS EnduraBase<sup>™</sup>
- High-Density Full-Foam Insulation
- Patio Performance<sup>™</sup> Cover

# OPTIONAL FEATURES

- X Series Audio System
- Premier Jet, Lighting, & Trim Package
- Premium Touch Controls
- CloudControl 2<sup>™</sup> WiFi Module
- EOS<sup>™</sup> O<sub>3</sub> Enhanced Ozone System
- Wellspring<sup>™</sup> Ozone Purifier
- Dedicated Filtration Pump
- FROG<sup>®</sup> @ease<sup>®</sup> Water Care System
- Natural Mineral Cartridge
- Covermate I<sup>™</sup> Cover Lifter
- Covermate III<sup>™</sup> Cover Lifter

## COLOR OPTIONS



#### SPA SPECS

AVAILABLE SEATS 5

- THERAPY PUMP 1
  - JET COUNT 21
  - DIMENSIONS 6'7" Diameter x 2'10"

- Select Step System
- Durastep
- 120V~15A GFCI Option

2.01m Diameter x .86m

WATER CAPACITY 291 gal / 1102 L DRY WEIGHT 503 lbs / 228 kg FILLED WEIGHT 3639 lbs / 1651 kg



Scan the QR code to design your custom Bullfrog Spa today!