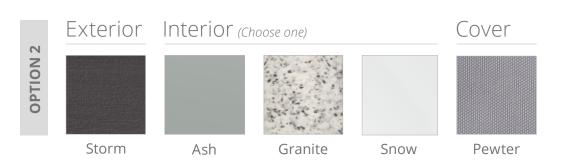

## STANDARD FEATURES

- Standard Push-Button Color Screen Control
- Adjustable Therapy Jets
- Flow Diverter Controls
- Air Control in Premium Seats
- Advanced Neck and Shoulder Therapy
- Enhanced Interior Lighting Design
- Exterior Sconce Lighting
- Adjustable Water Feature
- Comfortable Ergonomic Headrests
- Durable 3-Layer Spa Shell
- Wood-Free EnduraFrame™
- Solid ABS EnduraBase<sup>™</sup>
- High-Density Full-Foam Insulation
- Patio Performance<sup>™</sup> Cover

## **COLOR OPTIONS**





## **OPTIONAL FEATURES**

- X Series Audio System
- Premier Jet, Lighting, & Trim Package
- Premium Touch Controls
- CloudControl 2<sup>™</sup> WiFi Module
- EOS<sup>™</sup> O<sub>3</sub> Enhanced Ozone System
- Wellspring<sup>™</sup> Ozone Purifier
- Dedicated Filtration Pump
- FROG® @ease® Water Care System
- Natural Mineral Cartridge
- Covermate I<sup>™</sup> Cover Lifter
- Covermate III<sup>™</sup> Cover Lifter
- Select Step System
- Durastep

## SPA SPECS

AVAILABLE SEATS 8

THERAPY PUMPS 2

JET COUNT 43

DIMENSIONS 7' 4" x 7' 4" x 3'

2.24m x 2.24m x .91m

WATER CAPACITY 395 gal / 1495 L

DRY WEIGHT 661 lbs / 300 kg

FILLED WEIGHT 4924 lbs / 2234 kg