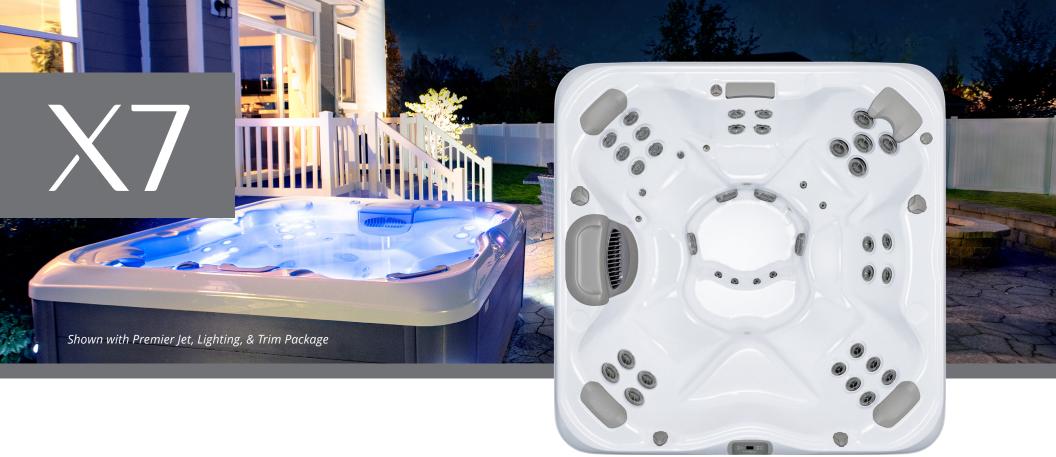

## STANDARD FEATURES

- Standard Push-Button Color Screen Control
- Adjustable Therapy Jets
- Flow Diverter Controls
- Air Control in Premium Seats
- Advanced Neck and Shoulder Therapy
- Enhanced Interior Lighting Design
- Exterior Sconce Lighting
- Adjustable Water Feature
- Comfortable Ergonomic Headrests
- Durable 3-Layer Spa Shell
- Wood-Free EnduraFrame™
- Solid ABS EnduraBase<sup>™</sup>
- High-Density Full-Foam Insulation
- Patio Performance<sup>™</sup> Cover

## **OPTIONAL FEATURES**

- X Series Audio System
- Premier Jet, Lighting, & Trim Package
- Premium Touch Controls
- CloudControl 2<sup>™</sup> WiFi Module
- EOS<sup>™</sup> O<sub>3</sub> Enhanced Ozone System
- Wellspring<sup>™</sup> Ozone Purifier
- Dedicated Filtration Pump
- FROG® @ease® Water Care System
- Natural Mineral Cartridge
- Covermate I<sup>™</sup> Cover Lifter
- Covermate III<sup>™</sup> Cover Lifter
- Select Step System
- Durastep

## SPA SPECS

AVAILABLE SEATS 8

THERAPY PUMPS 2

JET COUNT 43

DIMENSIONS 7' 4" x 7' 4" x 3'

2.24m x 2.24m x .91m

WATER CAPACITY 395 gal / 1495 L

DRY WEIGHT 661 lbs / 300 kg