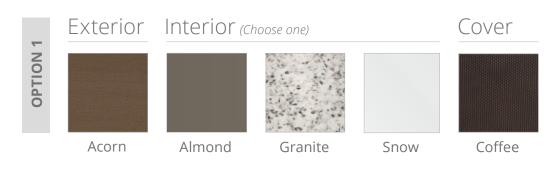

## STANDARD FEATURES

- Standard Push-Button Color Screen Control
- Adjustable Therapy Jets
- Flow Diverter Controls
- Air Control in Premium Seats
- Advanced Neck and Shoulder Therapy
- Enhanced Interior Lighting Design
- Exterior Sconce Lighting
- Adjustable Water Feature
- Comfortable Ergonomic Headrests
- Durable 3-Layer Spa Shell
- Wood-Free EnduraFrame™
- Solid ABS EnduraBase<sup>™</sup>
- High-Density Full-Foam Insulation
- Patio Performance<sup>™</sup> Cover

## **COLOR OPTIONS**





## **OPTIONAL FEATURES**

- X Series Audio System
- Premier Jet, Lighting, & Trim Package
- Premium Touch Controls
- CloudControl 2<sup>™</sup> WiFi Module
- EOS<sup>™</sup> O<sub>3</sub> Enhanced Ozone System
- Wellspring<sup>™</sup> Ozone Purifier
- Dedicated Filtration Pump
- FROG® @ease® Water Care System
- Natural Mineral Cartridge
- Covermate I<sup>™</sup> Cover Lifter
- Covermate III<sup>™</sup> Cover Lifter
- Select Step System
- Durastep

## SPA SPECS

AVAILABLE SEATS 8

THERAPY PUMPS 2

JET COUNT 43

DIMENSIONS 7' 4" x 7' 4" x 3'

2.24m x 2.24m x .91m

WATER CAPACITY 395 gal / 1495 L

DRY WEIGHT 661 lbs / 300 kg

FILLED WEIGHT 4924 lbs / 2234 kg