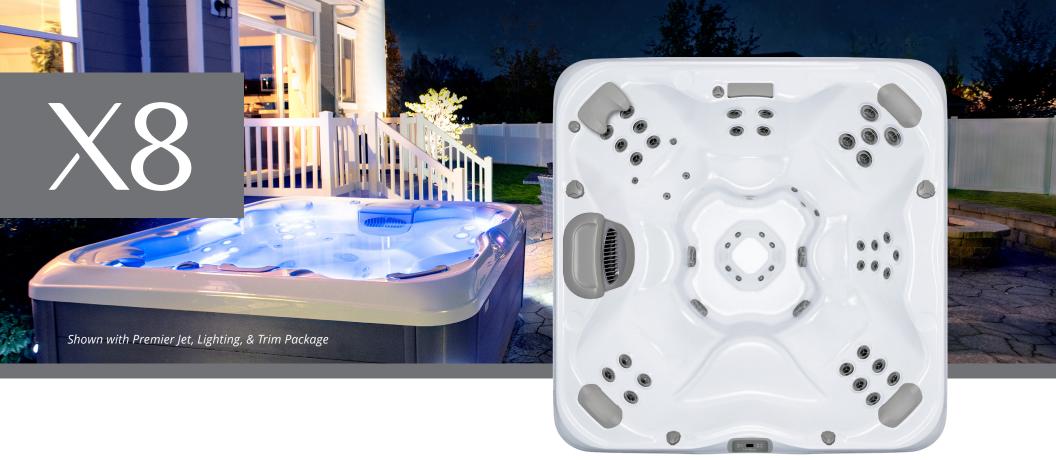

## STANDARD FEATURES

- Standard Push-Button Color Screen Control
- Adjustable Therapy Jets
- Flow Diverter Controls
- Air Control in Premium Seats
- Advanced Neck and Shoulder Therapy
- Enhanced Interior Lighting Design
- Exterior Sconce Lighting
- Adjustable Water Feature
- Comfortable Ergonomic Headrests
- Durable 3-Layer Spa Shell
- Wood-Free EnduraFrame™
- Solid ABS EnduraBase<sup>™</sup>
- High-Density Full-Foam Insulation
- Patio Performance<sup>™</sup> Cover

## **OPTIONAL FEATURES**

- X Series Audio System
- Premier Jet, Lighting, & Trim Package
- Premium Touch Controls
- CloudControl 2<sup>™</sup> WiFi Module
- EOS<sup>™</sup> O<sub>3</sub> Enhanced Ozone System
- Wellspring<sup>™</sup> Ozone Purifier
- Dedicated Filtration Pump
- FROG® @ease® Water Care System
- Natural Mineral Cartridge
- Covermate I<sup>™</sup> Cover Lifter
- Covermate III<sup>™</sup> Cover Lifter
- Select Step System
- Durastep

## SPA SPECS

AVAILABLE SEATS 8

THERAPY PUMP 2

JET COUNT 50

DIMENSIONS 7' 10" x 7' 10" x 3' 2"

2.39m x 2.39m x .97m

WATER CAPACITY 486 gal / 1840 L

DRY WEIGHT 758 lbs / 344 kg