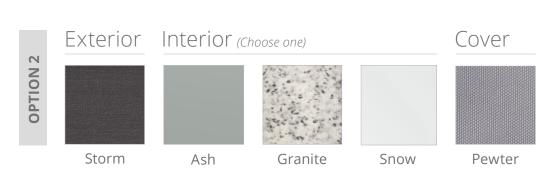

## STANDARD FEATURES

- Standard Push-Button Color Screen Control
- Adjustable Therapy Jets
- Flow Diverter Controls
- Air Control in Premium Seats
- Advanced Neck and Shoulder Therapy
- Enhanced Interior Lighting Design
- Exterior Sconce Lighting
- Adjustable Water Feature
- Comfortable Ergonomic Headrests
- Durable 3-Layer Spa Shell
- Wood-Free EnduraFrame™
- Solid ABS EnduraBase<sup>™</sup>
- High-Density Full-Foam Insulation
- Patio Performance<sup>™</sup> Cover

## **COLOR OPTIONS**





## **OPTIONAL FEATURES**

- X Series Audio System
- Premier Jet, Lighting, & Trim Package
- Premium Touch Controls
- CloudControl 2<sup>™</sup> WiFi Module
- EOS<sup>™</sup> O<sub>3</sub> Enhanced Ozone System
- Wellspring<sup>™</sup> Ozone Purifier
- Dedicated Filtration Pump
- FROG® @ease® Water Care System
- Natural Mineral Cartridge
- Covermate I<sup>™</sup> Cover Lifter
- Covermate III<sup>™</sup> Cover Lifter
- Select Step System
- Durastep

## SPA SPECS

AVAILABLE SEATS 8

THERAPY PUMP 2

JET COUNT 50

DIMENSIONS 7' 10" x 7' 10" x 3' 2"

2.39m x 2.39m x .97m

WATER CAPACITY 486 gal / 1840 L

DRY WEIGHT 758 lbs / 344 kg

FILLED WEIGHT 5860 lbs / 2658 kg