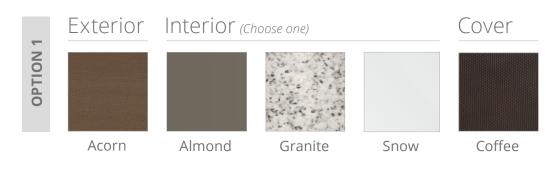

## STANDARD FEATURES

- Standard Push-Button Color Screen Control
- Adjustable Therapy Jets
- Flow Diverter Controls
- Air Control in Premium Seats
- Advanced Neck and Shoulder Therapy
- Enhanced Interior Lighting Design
- Exterior Sconce Lighting
- Adjustable Water Feature
- Comfortable Ergonomic Headrests
- Durable 3-Layer Spa Shell
- Wood-Free EnduraFrame™
- Solid ABS EnduraBase<sup>™</sup>
- High-Density Full-Foam Insulation
- Patio Performance<sup>™</sup> Cover

## **COLOR OPTIONS**





## **OPTIONAL FEATURES**

- X Series Audio System
- Premier Jet, Lighting, & Trim Package
- Premium Touch Controls
- CloudControl 2<sup>™</sup> WiFi Module
- EOS<sup>™</sup> O<sub>3</sub> Enhanced Ozone System
- Wellspring<sup>™</sup> Ozone Purifier
- Dedicated Filtration Pump
- FROG® @ease® Water Care System
- Natural Mineral Cartridge
- Covermate I<sup>™</sup> Cover Lifter
- Covermate III<sup>™</sup> Cover Lifter
- Select Step System
- Durastep

## SPA SPECS

AVAILABLE SEATS 8

THERAPY PUMP 2

JET COUNT 50

DIMENSIONS 7' 10" x 7' 10" x 3' 2"

2.39m x 2.39m x .97m

WATER CAPACITY 486 gal / 1840 L

DRY WEIGHT 758 lbs / 344 kg

FILLED WEIGHT 5860 lbs / 2658 kg