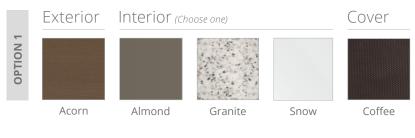

ls
- Air Control in Premium Seats
- Advanced Neck and Shoulder Therapy
- Enhanced Interior Lighting Design
- Exterior Sconce Lighting
- Adjustable Water Feature
- Comfortable Ergonomic Headrests
- Durable 3-Layer Spa Shell
- Wood-Free EnduraFrame™
- Solid ABS EnduraBase™
- High-Density Full-Foam Insulation
- Patio Performance™ Cover

## **OPTIONAL FEATURES**

- X Series Audio System
- Premier Jet, Lighting, & Trim Package
- Premium Touch Controls
- CloudControl 2<sup>™</sup> WiFi Module
- EOS<sup>™</sup> O<sub>3</sub> Enhanced Ozone System
- Wellspring<sup>™</sup> Ozone Purifier
- Dedicated Filtration Pump
- FROG® @ease® Water Care System
- Natural Mineral Cartridge
- Covermate I™ Cover Lifter
- Covermate III<sup>™</sup> Cover Lifter
- Select Step System
- Durastep

## **COLOR PROFILES**





## SPA SPECS

SEATING CAPACITY 7

THERAPY PUMPS 2

JET COUNT 50

DIMENSIONS 7' 10" x 7' 10" x 3' 2"

2.39m x 2.39m x .97m

WATER CAPACITY 450 gal / 1703 L

DRY WEIGHT 778 lbs / 353 kg

FILLED WEIGHT 5602 lbs / 2541 kg