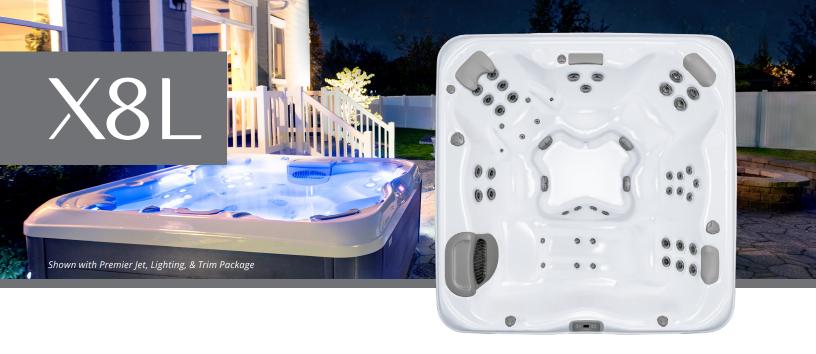

## STANDARD FEATURES

- Standard Push-Button Color Screen Control
- Adjustable Therapy Jets
- Flow Diverter Controls
- Air Control in Premium Seats
- Advanced Neck and Shoulder Therapy
- Enhanced Interior Lighting Design
- Exterior Sconce Lighting
- Adjustable Water Feature
- Comfortable Ergonomic Headrests
- Durable 3-Layer Spa Shell
- Wood-Free EnduraFrame™
- Solid ABS EnduraBase™
- High-Density Full-Foam Insulation
- Patio Performance™ Cover

## **OPTIONAL FEATURES**

- X Series Audio System
- Premier Jet, Lighting, & Trim Package
- Premium Touch Controls
- CloudControl 2<sup>™</sup> WiFi Module
- EOS<sup>™</sup> O<sub>3</sub> Enhanced Ozone System
- Wellspring<sup>™</sup> Ozone Purifier
- Dedicated Filtration Pump
- FROG® @ease® Water Care System
- Natural Mineral Cartridge
- Covermate I™ Cover Lifter
- Covermate III<sup>™</sup> Cover Lifter
- Select Step System
- Durastep

## SPA SPECS

SEATING CAPACITY 7

THERAPY PUMPS 2

JET COUNT 50

DIMENSIONS 7' 10" x 7' 10" x 3' 2"

2.39m x 2.39m x .97m

WATER CAPACITY 450 gal / 1703 L

DRY WEIGHT 778 lbs / 353 kg