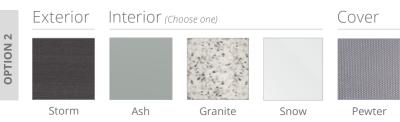

- Air Control in Premium Seats
- Advanced Neck and Shoulder Therapy
- Enhanced Interior Lighting Design
- Exterior Sconce Lighting
- Adjustable Water Feature
- Comfortable Ergonomic Headrests
- Durable 3-Layer Spa Shell
- Wood-Free EnduraFrame™
- Solid ABS EnduraBase™
- High-Density Full-Foam Insulation
- Patio Performance™ Cover

## **OPTIONAL FEATURES**

- X Series Audio System
- Premier Jet, Lighting, & Trim Package
- Premium Touch Controls
- CloudControl 2<sup>™</sup> WiFi Module
- EOS<sup>™</sup> O<sub>3</sub> Enhanced Ozone System
- Wellspring<sup>™</sup> Ozone Purifier
- Dedicated Filtration Pump
- FROG® @ease® Water Care System
- Natural Mineral Cartridge
- Covermate I™ Cover Lifter
- Covermate III<sup>™</sup> Cover Lifter
- Select Step System
- Durastep

## **COLOR PROFILES**





## SPA SPECS

SEATING CAPACITY 7

THERAPY PUMPS 2

JET COUNT 50

DIMENSIONS 7' 10" x 7' 10" x 3' 2"

2.39m x 2.39m x .97m

WATER CAPACITY 450 gal / 1703 L

DRY WEIGHT 778 lbs / 353 kg

FILLED WEIGHT 5602 lbs / 2541 kg