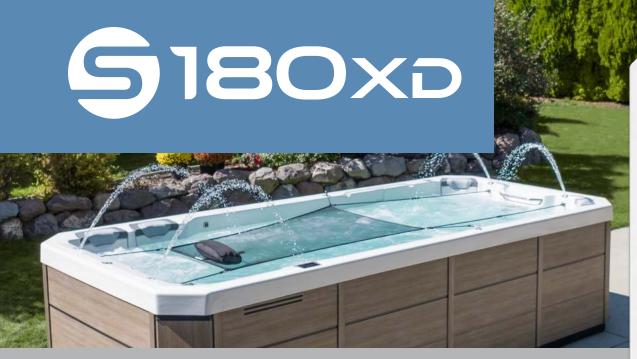

## **COLOR PROFILE**

**SPA SPECS** 

JETPAKS 4

SIZE 7' 10" x 15' x 5'

2.38m x 4.57m x 1.52m

WATER CAPACITY 1856 gal / 7025 L

DRY WEIGHT 2532 lbs / 1148 kg

FILLED WEIGHT 21380 lbs / 9698 kg