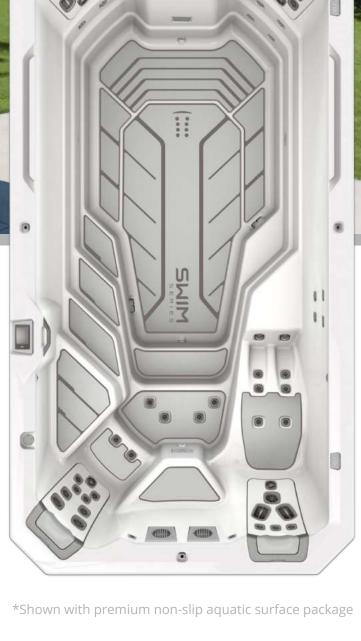

- JetPak Therapy System<sup>®</sup>
- Unique Swim Current System
- Pre-Programmed or Customizable Swim Workouts & Drills
- Premium Touch-Screen Controls
- One-Touch Swim to Spa Mode
- Multi-Function Auxiliary Controls
- Non-Slip Aquatic Surface on Floor & Steps
- Unique Water Features
- Splash Zone Play Area
- Sleek Exterior & Interior Lighting
- Swim Lane Indicator Light
- Open, Suction-Free Footwell
- Comfortable Ergonomic Headrests
- Fitness & Accessory Anchors
- Stainless Steel Support & Entry Rails
- Patio Performance<sup>™</sup> Cover
- 100% Wood-Free EnduraFrame™
- Simplicity<sup>®</sup> Flat Filters
- Dedicated Filtration Pump
- Clear Comfort® AOP System
- Swim Series Warranty

## **INDIVIDUAL OPTIONS**

- Premium Audio System
- Premium Non-Slip Aquatic
  Surface Package
- Swim Series Step w/ Rail
- Fitness Accessory Kits
- CloudControl 2<sup>™</sup>Cover Lifter
- Roll-Up Cover